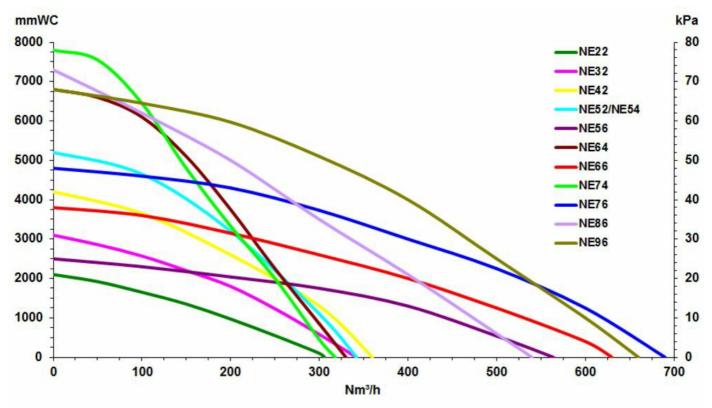

#### Nederman

Air Powered ejectors All performance data are based on 7 bar supply pressure

The height of the configuration is depending on filtermodule choosen.