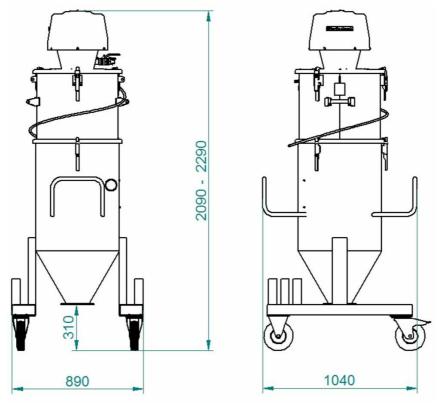

#### Nederman

Air Powered ejectors All performance data are based on 7 bar supply pressure

The height of the configuration is depending on filtermodule choosen.